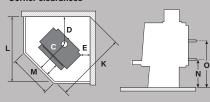

## Corner clearances

## Minimum installation clearances with a Pioneer flue shield fitted (mm)

|            | A   | В   | С           | ט   | E     | -       | G      | н   |       | J   | K     | L    | IVI |
|------------|-----|-----|-------------|-----|-------|---------|--------|-----|-------|-----|-------|------|-----|
|            | 251 | 624 | 630         | 442 | 110   | 226     | 280    | 100 | 881   | 907 | 1260  | 1070 | 507 |
| Model      |     | v   | Width       |     | Depth |         | Height |     | N     |     | 0     |      |     |
| Dimensions |     | 68  | 688mm 554mi |     | 54mm  | n 707mm |        | n   | 312mm |     | 502mm |      |     |