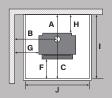

## Wall clearances

## Minimum installation clearances with a Pioneer flue shield fitted (mm)

|            | A   | В   | С           | ט   | E     | -       | G      | н   |       | J   | K     | L    | IVI |
|------------|-----|-----|-------------|-----|-------|---------|--------|-----|-------|-----|-------|------|-----|
|            | 251 | 624 | 630         | 442 | 110   | 226     | 280    | 100 | 881   | 907 | 1260  | 1070 | 507 |
| Model      |     | v   | Width       |     | Depth |         | Height |     | N     |     | 0     |      |     |
| Dimensions |     | 68  | 688mm 554mi |     | 54mm  | n 707mm |        | n   | 312mm |     | 502mm |      |     |