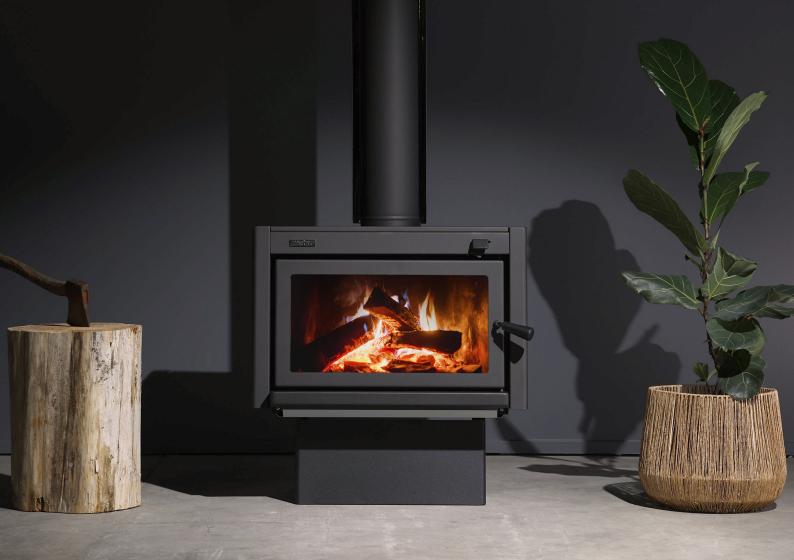

## Xtreme Ped

The Xtreme Ped features a clean burning firebox design that delivers a peak heat output of 18kW to warm your home. Smooth contemporary styling see this Xtreme as the focal point for warmth and comfort in any modern home. The generous door glass provides the perfect flame view to enjoy on those cold winter nights.

The Xtreme Ped firebox easily handles large pieces of firewood, and can be fitted with a wetback to assist with your water heating requirements. Impressive convection performance to keep the extremes of winter out.