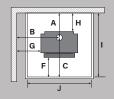

## Wall clearances

## Minimum installation clearances with a Pioneer flue shield fitted (mm)

 A
 B
 C
 D
 E
 F
 G
 H
 I
 J
 K
 L
 M

 263
 651
 580
 473
 170
 230
 350
 110
 843
 825
 1250
 1034
 425

| Model      | Width | Depth | Height | N     | 0     |
|------------|-------|-------|--------|-------|-------|
| Dimensions | 602mm | 503mm | 665mm  | 295mm | 485mm |

Wee Ped corner clearance (E) can be reduced to 115mm if side extensions are fitted to the flue shield. This also reduces clearances (D) to 418mm, (K) to 1170mm and (L) to 978mm. Specifications were correct at the time of printing but may alter and those detailed should be used only as a guide. If in doubt, please consult your local Metro Fires stockist. Peak heat outputs (kW) are based on the NZHHA test method using dry pine with testing undertaken by independent International Accredited New Zealand (IANZ) testing facilities.