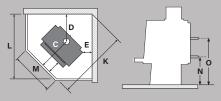

## Corner clearances

## Minimum installation clearances with a Pioneer flue shield fitted (mm)

 A
 B
 C
 D
 E
 F
 G
 H
 I
 J
 K
 L
 M

 263
 651
 580
 473
 170
 230
 350
 110
 843
 825
 1250
 1034
 425

| Model      | Width | Depth | Height | N     | 0     |
|------------|-------|-------|--------|-------|-------|
| Dimensions | 602mm | 503mm | 665mm  | 295mm | 485mm |

Wee Ped corner clearance (E) can be reduced to 115mm if side extensions are fitted to the flue shield. This also reduces clearances (D) to 418mm, (K) to 1170mm and (L) to 978mm. Specifications were correct at the time of printing but may alter and those detailed should be used only as a guide. If in doubt, please consult your local Metro Fires stockist. Peak heat outputs (kW) are based on the NZHHA test method using dry pine with testing undertaken by independent International Accredited New Zealand (IANZ) testing facilities.