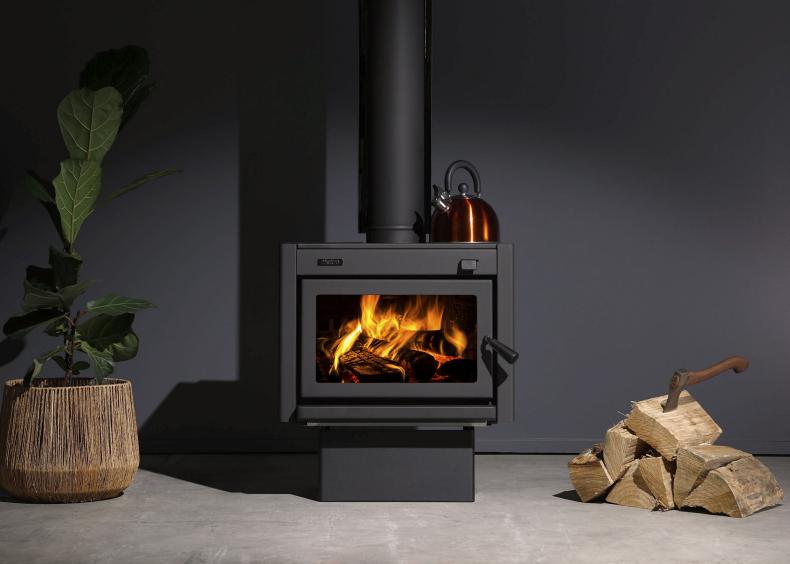

## Wee Ped

The Wee Ped features a clean burning firebox design that delivers a peak heat output of 15kW to warm your home. Smooth contemporary styling places this model as the focal point for warmth and comfort in any modern home. The generous door glass provides the perfect flame view to enjoy on those cold winter nights. This model can also be fitted with a wetback to assist with your water heating requirements.

|              | Clean air approved model              |  |  |  |  |
|--------------|---------------------------------------|--|--|--|--|
| Heat output  | 15kW peak heat output                 |  |  |  |  |
| Heating area | Heat up to 150m² / 2-3 bedroom home   |  |  |  |  |
| Finish       | Metallic black high temperature paint |  |  |  |  |
| Wetback      | Optional Side wetback                 |  |  |  |  |
| MfE#         | 151781 (DRY) / 151783 (WET)           |  |  |  |  |
| Emission     | 0.62gms (DRY) / 0.68gms (WET          |  |  |  |  |
| Efficiency   | 70% (DRY) / 67% (WET)                 |  |  |  |  |
| SKU          | 200-0560                              |  |  |  |  |
|              |                                       |  |  |  |  |