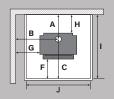

## Wall clearances

## Corner clearances

Minimum installation clearances with a Pioneer flue shield fitted (mm)

|            | _A  | В   | С           | D   | E     | <u> </u> | G      | н   |     | J   | K    | ᆫ   | IVI |
|------------|-----|-----|-------------|-----|-------|----------|--------|-----|-----|-----|------|-----|-----|
|            | 253 | 555 | 600         | 405 | 100   | 214      | 250    | 100 | 853 | 825 | 1171 | 980 | 426 |
| Model      |     | v   | Width Depth |     | Depth |          | Height |     | N   |     | C    | 0   |     |
| Dimensions |     | 60  | 607mm 539mm |     | <br>) | 667mm    |        | -   |     | -   |      |     |     |