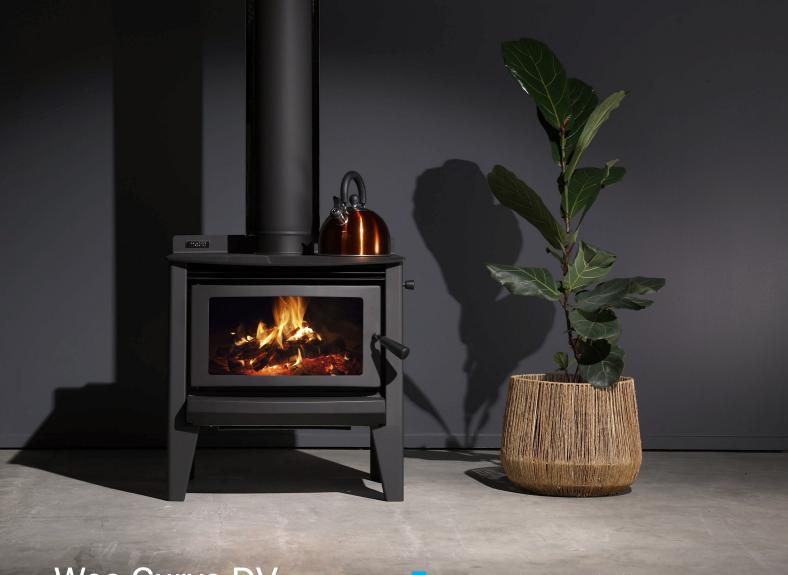

## Wee Curve DV

The Wee Curve DV is a 'direct-vented' fire that delivers a peak heat output of 15kW to warm your home. Euro styling with a smooth curved ashlip, cooktop and panoramic curved window ensuring the perfect flame view from any angle. The radiant cooktop offers ample space for a pot or kettle.

Direct Vent technology allows combustion air to be pre-heated before entering the firebox, allowing for greater combustion temperatures, lower emissions and higher operating efficiencies. Venting options to connect the air supply through a specific wall, floor or ceiling kit.