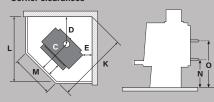

## Corner clearances

Minimum installation clearances with a Pioneer flue shield fitted (mm)

|            | _A  | В   | С           | D   | E     | <u> </u> | G      | н   |     | J   | K    | ᆫ   | IVI |
|------------|-----|-----|-------------|-----|-------|----------|--------|-----|-----|-----|------|-----|-----|
|            | 253 | 555 | 600         | 405 | 100   | 214      | 250    | 100 | 853 | 825 | 1171 | 980 | 426 |
| Model      |     | v   | Width Depth |     | Depth |          | Height |     | N   |     | C    | 0   |     |
| Dimensions |     | 60  | 607mm 539mm |     | <br>) | 667mm    |        | -   |     | -   |      |     |     |