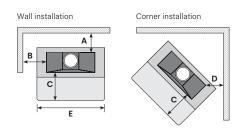

## SPECIFICATIONS

| Minimum installation clearances |                  |                   |                   |                   | Firebox / Gather |       |        |
|---------------------------------|------------------|-------------------|-------------------|-------------------|------------------|-------|--------|
| А                               | В                | С                 | D                 | Е                 | WIDTH            | DEPTH | HEIGHT |
| 250                             | 500              | 500/700           | 250               | 1880              | 1280             | 530   | 1300   |
| Base / Plinth (recommended)     |                  |                   |                   |                   | Trolley base     |       |        |
| MINIMUM<br>THICKNESS            | MINIMUM<br>DEPTH | MINIMUM<br>HEIGHT | INTERNAL<br>WIDTH | INTERNAL<br>DEPTH | WIDTH            | DEPTH | HEIGHT |
| 125                             | 530              | 735*              | 1300*             | 750*              | 1700             | 800   | 735    |

<sup>\*</sup> Minimum and recommended base/plinth dimensions are to suit storage of the stainless steel door/cover during operation of the Outdoor 1200. Specifications were correct at the time of printing but may alter and those detailed within should only be used as a guide. Full assembly and installation instructions are detailed in the Outdoor Installation manuals. If in doubt, please consult your local Metro stockist or visit metrofires.co.nz.