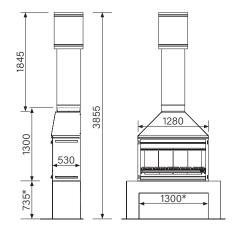

## SPECIFICATIONS

| Minimum installation clearances |                  |                   |                   |                   | Firebox / Gather |       |        |
|---------------------------------|------------------|-------------------|-------------------|-------------------|------------------|-------|--------|
| А                               | В                | С                 | D                 | Е                 | WIDTH            | DEPTH | HEIGHT |
| 250                             | 500              | 500/700           | 250               | 1880              | 1280             | 530   | 1300   |
| Base / Plinth (recommended)     |                  |                   |                   |                   | Trolley base     |       |        |
| MINIMUM<br>THICKNESS            | MINIMUM<br>DEPTH | MINIMUM<br>HEIGHT | INTERNAL<br>WIDTH | INTERNAL<br>DEPTH | WIDTH            | DEPTH | HEIGHT |
| 125                             | 530              | 735*              | 1300*             | 750*              | 1700             | 800   | 735    |

<sup>\*</sup> Minimum and recommended base/plinth dimensions are to suit storage of the stainless steel door/cover during operation of the Outdoor 1200. Specifications were correct at the time of printing but may alter and those detailed within should only be used as a guide. Full assembly and installation instructions are detailed in the Outdoor Installation manuals. If in doubt, please consult your local Metro stockist or visit metrofires.co.nz.