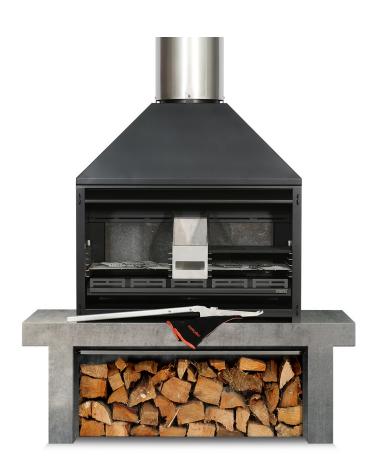

## **Outdoor 1200 Braai**

The Outdoor 1200 Braai is designed for installation onto a non-combustible plinth or bench top to your desired design or installed onto the Outdoor 1200 trolley base (optional extra). The unique style of wood fired BBQ lets you cook a variety of food while delivering distinctive smokey wood fired flavours. All cooking grills and accessories are easily removed after cooking to use as an outdoor fireplace to keep your guests warm as the evening cools down.

## The Outdoor 1200 Braai package includes:

- Outdoor 1200 firebox and stainless steel flue system
- Stainless steel side racks (2)
- Stainless steel cooking grills and grill baskets (2)
- Cast iron cooking grill/plate
- Stainless steel ember maker
- Ember tool and pair of outdoor fire mitts