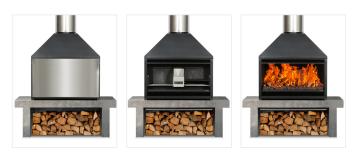

## **Outdoor 1200 Braai**

The Outdoor 1200 Braai is designed for installation onto a non-combustible plinth or bench top to your desired design or installed onto the Outdoor 1200 trolley base (optional extra). The unique style of wood fired BBQ lets you cook a variety of food while delivering distinctive smokey wood fired flavours. All cooking grills and accessories are easily removed after cooking to use as an outdoor fireplace to keep your guests warm as the evening cools down.

## The Outdoor 1200 Braai package includes:

- Outdoor 1200 firebox and stainless steel flue system
- Stainless steel side racks (2)
- Stainless steel cooking grills and grill baskets (2)
- Cast iron cooking grill/plate
- Stainless steel ember maker
- Ember tool and pair of outdoor fire mitts