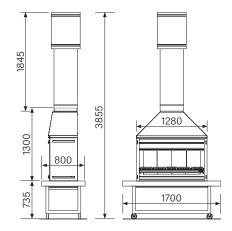

## SPECIFICATIONS

| Minimum installation clearances |                  |                   |                   |                   | Firebox / Gather |       |        |
|---------------------------------|------------------|-------------------|-------------------|-------------------|------------------|-------|--------|
| А                               | В                | С                 | D                 | Е                 | WIDTH            | DEPTH | HEIGHT |
| 250                             | 500              | 500/700           | 250               | 1880              | 1280             | 530   | 1300   |
| Base / Plinth (recommended)     |                  |                   |                   |                   | Trolley base     |       |        |
| MINIMUM<br>THICKNESS            | MINIMUM<br>DEPTH | MINIMUM<br>HEIGHT | INTERNAL<br>WIDTH | INTERNAL<br>DEPTH | WIDTH            | DEPTH | HEIGHT |
| 125                             | 530              | 735*              | 1300*             | 750*              | 1700             | 800   | 735    |

<sup>\*</sup> Minimum and recommended base/plinth dimensions are to suit storage of the stainless steel door/cover during operation of the Outdoor 1200. Specifications were correct at the time of printing but may alter and those detailed within should only be used as a guide. Full assembly and installation instructions are detailed in the Outdoor Installation manuals. If in doubt, please consult your local Metro stockist or visit metrofires.co.nz.