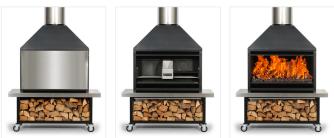

## Outdoor 1200 Braai + trolley

The aluminium and stainless steel trolley provides storage for your firewood and features built-in rails to slide the door neatly underneath the appliance during operation. The unique style of wood fired BBQ lets you cook a variety of food while delivering distinctive smokey wood fired flavours. All cooking grills and accessories are easily removed after cooking to use as an outdoor fireplace to keep your guests warm as the evening cools down.

## The Outdoor 1200 Braai + trolley package includes:

- Outdoor 1200 firebox and stainless steel flue system
- Outdoor 1200 trolley base
- Stainless steel side racks (2)
- Stainless steel cooking grills and grill baskets (2)
- Cast iron cooking grill/plate
- Stainless steel ember maker
- Ember tool and pair of outdoor fire mitts