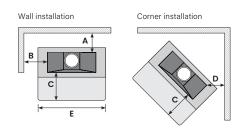

## SPECIFICATIONS

| Minimum installation clearances |                  |                   |                   |                   | Firebox / Gather |       |        |
|---------------------------------|------------------|-------------------|-------------------|-------------------|------------------|-------|--------|
| А                               | В                | С                 | D                 | Е                 | WIDTH            | DEPTH | HEIGHT |
| 250                             | 500              | 500/700           | 250               | 1880              | 1280             | 530   | 1300   |
| Base / Plinth (recommended)     |                  |                   |                   |                   | Trolley base     |       |        |
| MINIMUM<br>THICKNESS            | MINIMUM<br>DEPTH | MINIMUM<br>HEIGHT | INTERNAL<br>WIDTH | INTERNAL<br>DEPTH | WIDTH            | DEPTH | HEIGHT |
| 125                             | 530              | 735*              | 1300*             | 750*              | 1700             | 800   | 735    |

<sup>\*</sup> Minimum and recommended base/plinth dimensions are to suit storage of the stainless steel door/cover during operation of the Outdoor 1200. Specifications were correct at the time of printing but may alter and those detailed within should only be used as a guide. Full assembly and installation instructions are detailed in the Outdoor Installation manuals. If in doubt, please consult your local Metro stockist or visit metrofires.co.nz.