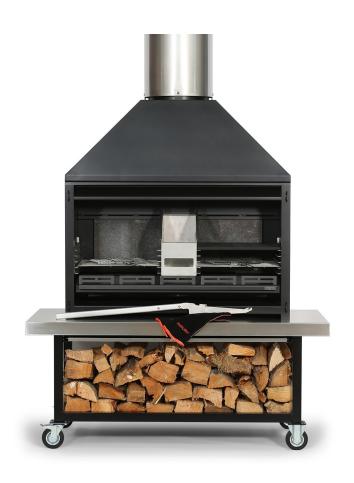

## Outdoor 1200 Braai + trolley

The aluminium and stainless steel trolley provides storage for your firewood and features built-in rails to slide the door neatly underneath the appliance during operation. The unique style of wood fired BBQ lets you cook a variety of food while delivering distinctive smokey wood fired flavours. All cooking grills and accessories are easily removed after cooking to use as an outdoor fireplace to keep your guests warm as the evening cools down.

## The Outdoor 1200 Braai + trolley package includes:

- Outdoor 1200 firebox and stainless steel flue system
- Outdoor 1200 trolley base
- Stainless steel side racks (2)
- Stainless steel cooking grills and grill baskets (2)
- Cast iron cooking grill/plate
- Stainless steel ember maker
- Ember tool and pair of outdoor fire mitts