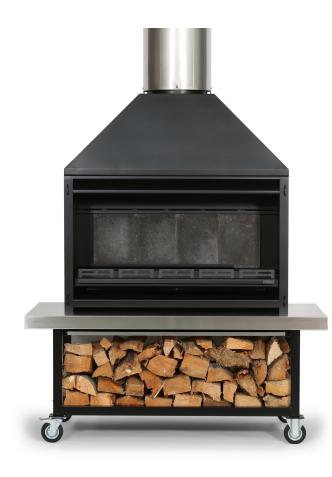

## Outdoor 1200 + trolley

The Outdoor 1200 (fireplace only) without the full Braai cooking kit and accessories. Complete with a powder coated aluminium and stainless steel trolley base. The trolley base offers practical door and firewood storage with the flexibility to move the unit around your outdoor living area. Also features all the necessary fixing points for the full Braai cooking kit and accessories if you wish to upgrade at a later date.

## The Outdoor 1200 + trolley package includes:

- Outdoor 1200 firebox and gather
- Stainless steel and aluminium trolley base
- Stainless steel door / cover
- Stainless steel freestanding flue system
- Ember tool and pair of outdoor fire mitts