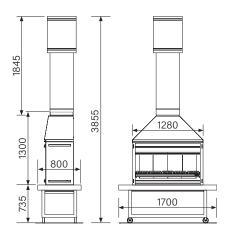

## SPECIFICATIONS

| Minimum installation clearances |                  |                   |                   |                   | Firebox / Gather |       |        |
|---------------------------------|------------------|-------------------|-------------------|-------------------|------------------|-------|--------|
| А                               | В                | С                 | D                 | E                 | WIDTH            | DEPTH | HEIGHT |
| 250                             | 500              | 500/700           | 250               | 1880              | 1280             | 530   | 1300   |
| Base / Plinth (recommended)     |                  |                   |                   |                   | Trolley base     |       |        |
| MINIMUM<br>THICKNESS            | MINIMUM<br>DEPTH | MINIMUM<br>HEIGHT | INTERNAL<br>WIDTH | INTERNAL<br>DEPTH | WIDTH            | DEPTH | HEIGHT |
| 125                             | 530              | 735*              | 1300*             | 750*              | 1700             | 800   | 735    |

## Wall installation

Corner installation

\* Minimum and recommended base/plinth dimensions are to suit storage of the stainless steel door/cover during operation of the Outdoor 1200. Specifications were correct at the time of printing but may alter and those detailed within should only be used as a guide. Full assembly and installation instructions are detailed in the Outdoor Installation manuals. If in doubt, please consult your local Metro stockist or visit metrofires.co.nz.