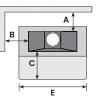

## SPECIFICATIONS

| Minimum installation clearances |                  |                   |                   |                   | Firebox / Gather |       |        |
|---------------------------------|------------------|-------------------|-------------------|-------------------|------------------|-------|--------|
| А                               | В                | С                 | D                 | E                 | WIDTH            | DEPTH | HEIGHT |
| 250                             | 500              | 500/700           | 250               | 1880              | 1280             | 530   | 1300   |
| Base / Plinth (recommended)     |                  |                   |                   |                   | Trolley base     |       |        |
| MINIMUM<br>THICKNESS            | MINIMUM<br>DEPTH | MINIMUM<br>HEIGHT | INTERNAL<br>WIDTH | INTERNAL<br>DEPTH | WIDTH            | DEPTH | HEIGHT |
| 125                             | 530              | 735*              | 1300*             | 750*              | 1700             | 800   | 735    |

## Wall installation

Corner installation

\* Minimum and recommended base/plinth dimensions are to suit storage of the stainless steel door/cover during operation of the Outdoor 1200. Specifications were correct at the time of printing but may alter and those detailed within should only be used as a guide. Full assembly and installation instructions are detailed in the Outdoor Installation manuals. If in doubt, please consult your local Metro stockist or visit metrofires.co.nz.