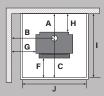

Wall clearances

Minimum installation clearances with a Pioneer flue shield fitted (mm)

| Α          | в   | С    | D     | Е     | F     | G   | н      | Т   | J     | к    | L     | М   |
|------------|-----|------|-------|-------|-------|-----|--------|-----|-------|------|-------|-----|
| 251        | 680 | 630  | 478   | 120   | 227   | 310 | 100    | 881 | 907   | 1306 | 1103  | 507 |
| Model      |     | W    | Width |       | Depth |     | Height |     | N     |      | ο     |     |
| Dimensions |     | s 74 | 0mm   | 554mm |       |     | 813mm  |     | 420mm |      | 610mm |     |