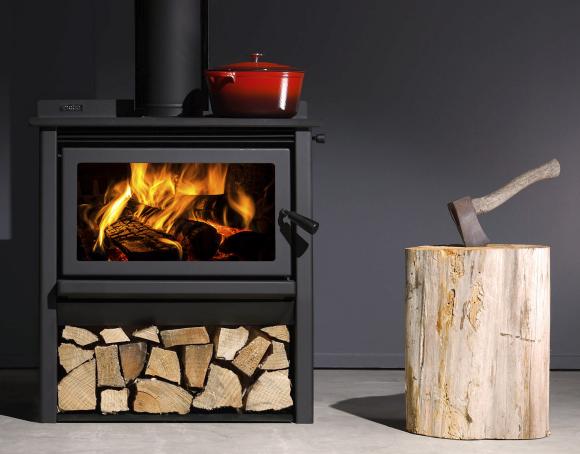

## LTD Xtreme Rad - Woody

The LTD Xtreme Rad Woody is designed for lifestyle and rural properties delivering a peak heat of 18kW to warm your home while also providing convenient wood storage. The generous door glass provides the perfect flame view to enjoy on those cold winter nights.

The unique firebox design offers longer burn times ensuring winter warmth, cooking and water heating are all dominant features of this model. Either a 3 or 4kW wetback can be fitted to assist with your water heating requirements.