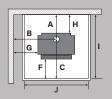

## Wall clearances

## Minimum installation clearances with a Pioneer flue shield fitted (mm)

| Α          | В   | С   | D           | Е     | F   | G      | Н     | -1  | J     | K    | L     | M   |
|------------|-----|-----|-------------|-------|-----|--------|-------|-----|-------|------|-------|-----|
| 251        | 650 | 630 | 458         | 100   | 227 | 280    | 100   | 881 | 907   | 1280 | 1084  | 507 |
| Model      |     | W   | Width Depth |       |     | Height |       | N   |       | 0    |       |     |
| Dimensions |     | 74  | 0mm         | 554mm |     | <br>1  | 743mm |     | 350mm |      | 540mm |     |