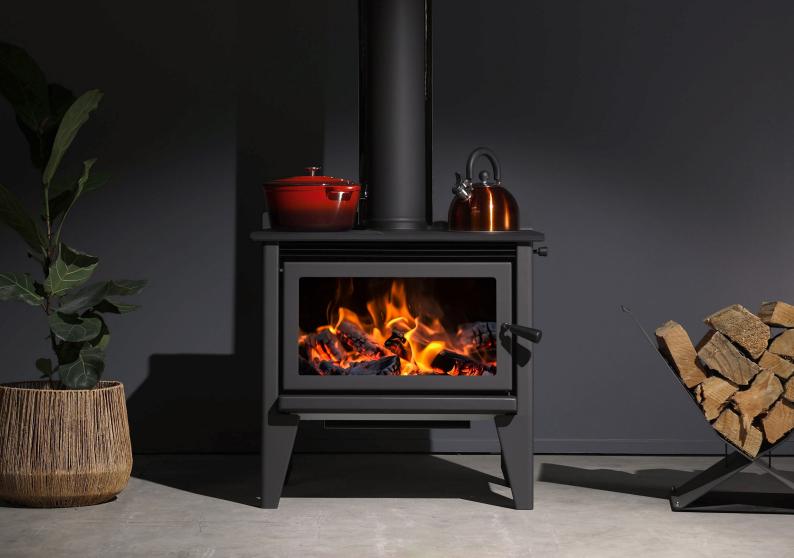

## LTD Xtreme Rad - Leg

The LTD Xtreme Rad Leg model is designed for lifestyle and rural properties delivering a peak heat output of 18kW to warm your home The generous door glass provides the perfect flame view to enjoy on those cold winter nights.

The unique firebox design offers longer burn times ensuring winter warmth, cooking and water heating are all dominant features of this model. Either a 3 or 4kW wetback can be fitted to assist with your water heating requirements.

|              | LTD rural model (2 hectares+ land size) |  |  |  |  |  |  |
|--------------|-----------------------------------------|--|--|--|--|--|--|
| Heat output  | 18kW peak heat output                   |  |  |  |  |  |  |
| Heating area | Heat up to 200m² / 4 bedroom home       |  |  |  |  |  |  |
| Finish       | Metallic black high temperature paint   |  |  |  |  |  |  |
| Wetback      | Optional 3kW or 4kW wetback             |  |  |  |  |  |  |
| SKU          | 200-1260                                |  |  |  |  |  |  |