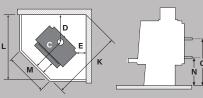

## Corner clearances

## Minimum installation clearances with a Pioneer flue shield fitted (mm)

| Α          | В   | С   | D           | Е     | F   | G      | Н     | -1  | J     | K    | L     | M   |
|------------|-----|-----|-------------|-------|-----|--------|-------|-----|-------|------|-------|-----|
| 251        | 650 | 630 | 458         | 100   | 227 | 280    | 100   | 881 | 907   | 1280 | 1084  | 507 |
| Model      |     | W   | Width Depth |       |     | Height |       | N   |       | 0    |       |     |
| Dimensions |     | 74  | 0mm         | 554mm |     | <br>1  | 743mm |     | 350mm |      | 540mm |     |