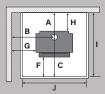

## Wall clearances

## Corner clearances

## Minimum installation clearances with a Pioneer flue shield fitted (mm)

| Α          | В   | С    | D     | Е       | F     | G     | Н      |     | J     | K    | L     | M   |
|------------|-----|------|-------|---------|-------|-------|--------|-----|-------|------|-------|-----|
| 251        | 650 | 630  | 458   | 100     | 227   | 280   | 100    | 881 | 907   | 1280 | 1084  | 507 |
| Model      |     | V    | Width |         | Depth |       | Height |     | N     |      | 0     |     |
| Dimensions |     | s 74 | 0mm   | m 554mm |       | 743mm |        | n   | 350mm |      | 540mm |     |