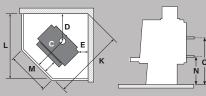

## Minimum installation clearances with a Pioneer flue shield fitted (mm)

| Α          | В   | С    | D     | Е       | F     | G     | Н      |     | J     | K    | L     | M   |
|------------|-----|------|-------|---------|-------|-------|--------|-----|-------|------|-------|-----|
| 251        | 650 | 630  | 458   | 100     | 227   | 280   | 100    | 881 | 907   | 1280 | 1084  | 507 |
| Model      |     | V    | Width |         | Depth |       | Height |     | N     |      | 0     |     |
| Dimensions |     | s 74 | 0mm   | m 554mm |       | 743mm |        | n   | 350mm |      | 540mm |     |