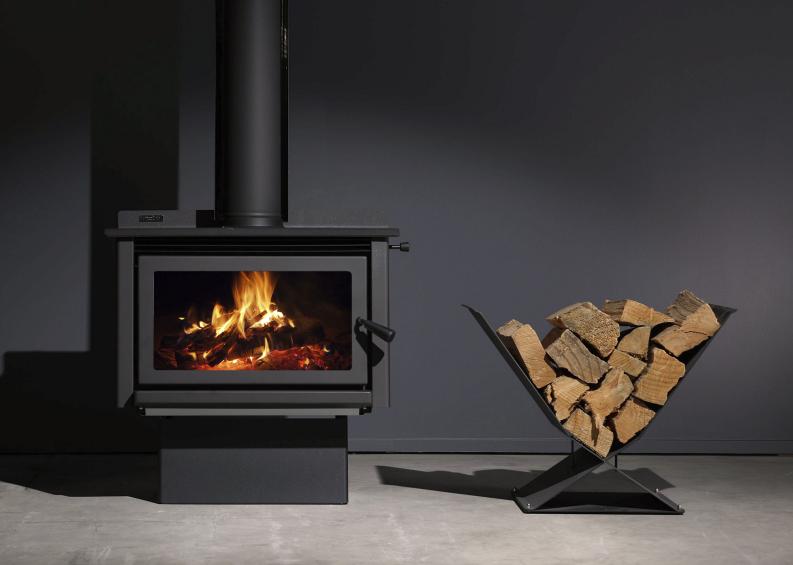

## LTD Xtreme Rad - Base

The LTD Xtreme Rad Base model is designed for lifestyle and rural properties delivering a peak heat output of 18kW to warm your home. The generous door glass provides the perfect flame view to enjoy on those cold winter nights.

The unique firebox design offers longer burn times ensuring winter warmth, cooking and water heating are all dominant features of this model. Either a 3 or 4kW wetback can be fitted to assist with your water heating requirements.