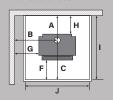

## Wall clearances

## Corner clearances

Minimum installation clearances with a Pioneer flue shield fitted (mm)

|            | Α_  | В   | С     | D   | E     | F   | G      | Н   |       | J   | K     | L    | M   |
|------------|-----|-----|-------|-----|-------|-----|--------|-----|-------|-----|-------|------|-----|
|            | 251 | 658 | 580   | 486 | 180   | 232 | 350    | 100 | 831   | 825 | 1270  | 1048 | 425 |
| Model      |     | v   | Width |     | Depth |     | Height |     | N     |     | 0     |      |     |
| Dimensions |     | 61  | 615mm |     | 501mm |     | 691mm  |     | 300mm |     | 490mm |      |     |