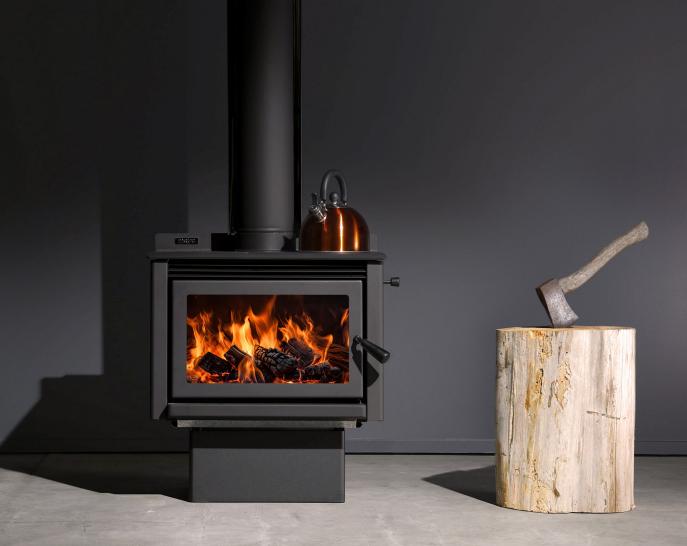

## LTD Wee Rad - Base

The LTD Wee Rad Base model is designed for lifestyle and rural properties delivering a peak heat output of 15kW to warm your home. The generous door glass provides the perfect flame view to enjoy on those cold winter nights.

The unique firebox design offers longer burn times ensuring winter warmth, cooking and water heating are all dominant features of this model. Either a 3 or 4kW wetback can be fitted to assist with your water heating requirements.

|              | LTD rural model (2 hectares+ land size) |  |  |  |  |  |  |
|--------------|-----------------------------------------|--|--|--|--|--|--|
| Heat output  | 15kW peak heat output                   |  |  |  |  |  |  |
| Heating area | Heat up to 150m² / 3 bedroom home       |  |  |  |  |  |  |
| Finish       | Metallic black high temperature paint   |  |  |  |  |  |  |
| Wetback      | Optional 3kW or 4kW wetback             |  |  |  |  |  |  |
| SKU          | 200-0765                                |  |  |  |  |  |  |