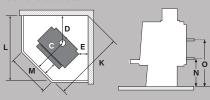

## Corner clearances

Minimum installation clearances with a Pioneer flue shield fitted (mm)

|            | Α_  | В   | С     | D   | E     | F   | G      | Н   |       | J   | K     | L    | M   |
|------------|-----|-----|-------|-----|-------|-----|--------|-----|-------|-----|-------|------|-----|
|            | 251 | 658 | 580   | 486 | 180   | 232 | 350    | 100 | 831   | 825 | 1270  | 1048 | 425 |
| Model      |     | v   | Width |     | Depth |     | Height |     | N     |     | 0     |      |     |
| Dimensions |     | 61  | 615mm |     | 501mm |     | 691mm  |     | 300mm |     | 490mm |      |     |