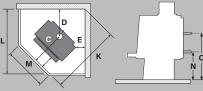

## Minimum installation clearances with a Pioneer flue shield fitted (mm)

 A
 B
 C
 D
 E
 F
 G
 H
 I
 J
 K
 L
 M

 285
 612
 608
 450
 170
 240
 350
 100
 893
 775
 1244
 1013
 375

| Model      | Width | Depth | Height | N     | 0     |  |
|------------|-------|-------|--------|-------|-------|--|
| Dimensions | 525mm | 553mm | 961mm  | 530mm | 720mm |  |

LTD Rad Plus corner clearance (E) can be reduced to 100mm with Corner Wing Shields fitted. This also reduces clearances (D) to 380mm, (K) to 1145mm and (L) to 942mm. Specifications were correct at the time of printing but may alter and those detailed should be used only as a guide. If in doubt, please consult your local Metro Fires stockist. Peak heat outputs (kW) are based on the NZHHA test method using dry pine with testing undertaken by independent International Accredited New Zealand (IANZ) testing facilities.