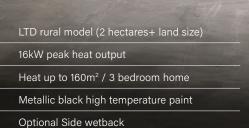

## LTD Rad Plus

The LTD Rad Plus features the innovative black glass-ceramic ROBAX® NightView from SCHOTT. Contrasting nicely against the metallic black paint finish, the upright vertical design with minimalist detailing, brings a clean and refined aesthetic with a magnificent flame view.

The unique firebox design delivers a super clean burn with incredibly low particulate discharge. The base compartment offers convenient storage with push-button door opening for easy access.

\* LTD Rad Plus must be installed with the Pioneer 900mm double flue shield.