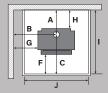

## Wall clearances

Heat output

Heating area

Finish

SKU

Wetback

## Corner clearances

200-0815

## Minimum installation clearances with a Pioneer flue shield fitted (mm)

 A
 B
 C
 D
 E
 F
 G
 H
 I
 J
 K
 L
 M

 285
 612
 608
 450
 170
 240
 350
 100
 893
 775
 1244
 1013
 375

| Model      | Width | Depth | Height | N     | 0     |  |
|------------|-------|-------|--------|-------|-------|--|
| Dimensions | 525mm | 553mm | 961mm  | 530mm | 720mm |  |