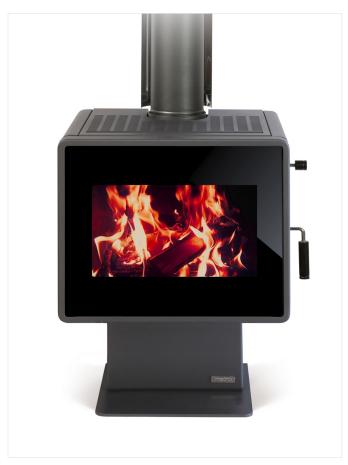

## **Ambie One HT**

The smaller model in the Ambience Series, the Ambie One creates an ambience of warmth, comfort and relaxation. Get the best of both radiant and convection heat from this convection wood fire that also throws out huge radiant heat through its one piece glass front. Award winning design that provides warmth and comfort all winter long. Wetback options are only for properties with a land size of 2Ha or greater (non clean air zones).

Model Clean air approved

Peak output 15kW

Heating area 150m<sup>2</sup> / 3 bedroom home

Finish Metallic black paint

Wetback Optional 3kW or 4kW wetback (2Ha+ only)

MfE# 120834 (DRY)

Emission 0.95gms (DRY)

Efficiency 71% (DRY)