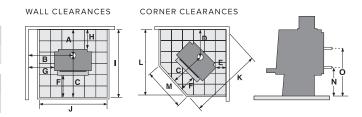

## **SPECIFICATIONS**

Minimum installation clearances with a Pioneer double flue shield fitted (mm):

| Α   | В   | С   | D   | Е   | F   | G   | Н   | -1  | J   | K    | L   | М   | N   | 0   |
|-----|-----|-----|-----|-----|-----|-----|-----|-----|-----|------|-----|-----|-----|-----|
| 250 | 539 | 589 | 392 | 100 | 275 | 250 | 100 | 839 | 825 | 1142 | 960 | 427 | 350 | 540 |