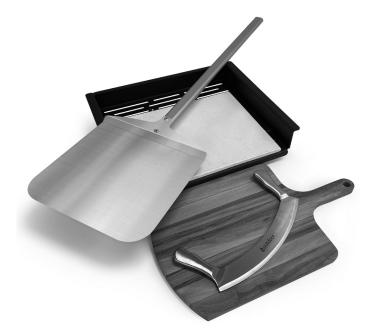

#### **Outdoor 1200 Pizza Pack components**

- 1x steel pizza grill
- 1x pizza stone
- 1x firebrick
- 1x hardwood pizza paddle
- 1x stainless steel pizza peel with aluminium handle (assembly required)
- 1x stainless steel pizza cutter

### Pizza peel assembly instructions

Your Outdoor 1200 Pizza Pack comes complete with a stainless steel pizza peel. The aluminium handle is packed separately to the peel head.

The pizza peel includes: 1x stainless steel peel, 1x aluminium handle, 2x M6x12mm stainless steel dome head sockets, 2x 6mm flat washers. (4mm hex key required for assembly - not included)