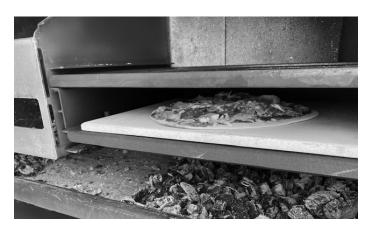

#### Using the 1200 Pizza pack

Prior to placing the pizza grill into the fire, insert the firebrick into the cradle under the frame. This helps regulate the temperature during cooking.

Once the fire has burnt down to a good bed of embers, the pizza grill (with the pizza stone) can be lifted into the fire. The pizza frame needs to be seated corrected in the firebox before use. Ensure you place the frame so the two top return folds of the frame locate onto the second rungs of the ember maker/side rack as shown above. This will give you adequate clearance to continue to rake embers across under the frame for cooking.

- Slide the cast iron cooking plate on top of the pizza grill.
- Pre-heat the pizza grill, stone and cast iron plate for several minutes before cooking on it. A good ember bed and allowing all components to heat up prior to cooking is essential.

We recommend not to overload the ingredients on your pizza and find that thin bases are best. Rotating the pizza throughout the cooking process will give you the best results. Total cooking time is approximately 4-5 minutes.