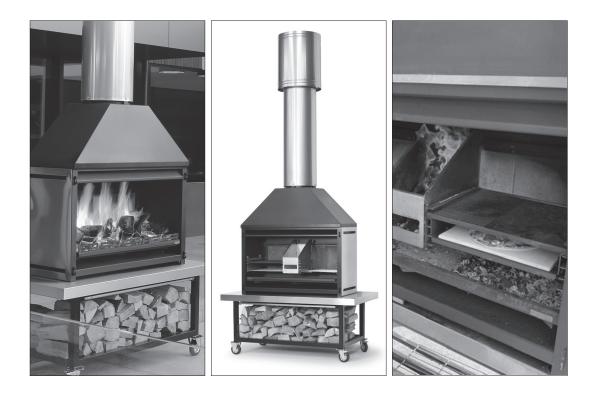

To use the Outdoor 1200 pizza frame you will also require the following items which are included with the Outdoor 1200 Braai:

- 1200 cast iron cooking plate
- 1200 stainless steel ember maker
- 1200 fire mitts

#### Using the 1200 Pizza pack

Prior to placing the pizza grill into the fire, insert the firebrick into the cradle under the frame. This helps regulate the temperature during cooking.

Once the fire has burnt down to a good bed of embers, the pizza grill (with the pizza stone) can be lifted into the fire. The pizza frame needs to be seated corrected in the firebox before use. Ensure you place the frame so the two top return folds of the frame locate onto the second rungs of the ember maker/side rack as shown above. This will give you adequate clearance to continue to rake embers across under the frame for cooking.

- Slide the cast iron cooking plate on top of the pizza grill.
- Pre-heat the pizza grill, stone and cast iron plate for several minutes before cooking on it. A good ember bed and allowing all components to heat up prior to cooking is essential.