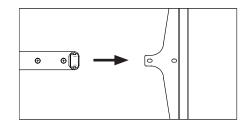

You will notice the handle end has an angle cut that matches the angled profile of the pizza peel end. Fit the stainless-steel end to the aluminum handle ensuring the angled end of the handle aligns to suit the pizza peel fold form. Line up the holes and use the 2x M6x12mm stainless dome head socket screws with 1 washer under each bolt head. Insert bolts and tighten.